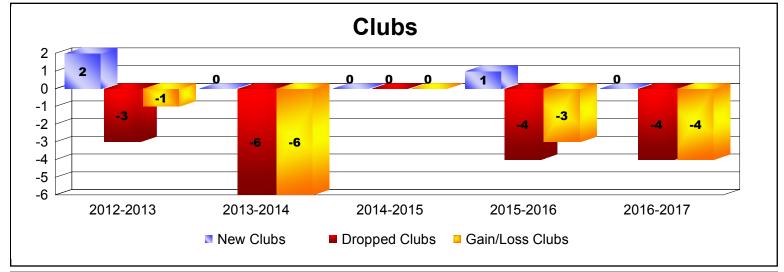

**Disbanded Districts**As of June 2017 Cumulative

| Year      | New<br>Clubs | Dropped<br>Clubs | Gain/<br>Loss<br>Clubs | New<br>Members | Charter<br>Members | Reinstate<br>Members | Transfer<br>Members | Total<br>Member<br>Added | Total<br>Members<br>Dropped | Gain/<br>Loss<br>Members |
|-----------|--------------|------------------|------------------------|----------------|--------------------|----------------------|---------------------|--------------------------|-----------------------------|--------------------------|
| 2012-2013 | 2            | -3               | -1                     | 4              | 56                 | 0                    | 0                   | 60                       | -55                         | 5                        |
| 2013-2014 | 0            | -6               | -6                     | 0              | 11                 | 8                    | 0                   | 19                       | -132                        | -113                     |
| 2014-2015 | 0            | 0                | 0                      | 5              | 13                 | 15                   | 0                   | 33                       | -32                         | 1                        |
| 2015-2016 | 1            | -4               | -3                     | 0              | 21                 | 16                   | 0                   | 37                       | -84                         | -47                      |
| 2016-2017 | 0            | -4               | -4                     | 0              | 0                  | 0                    | 0                   | 0                        | -66                         | -66                      |
| Average   | 1            | -3               | -3                     | 2              | 20                 | 8                    | 0                   | 30                       | -74                         | -44                      |