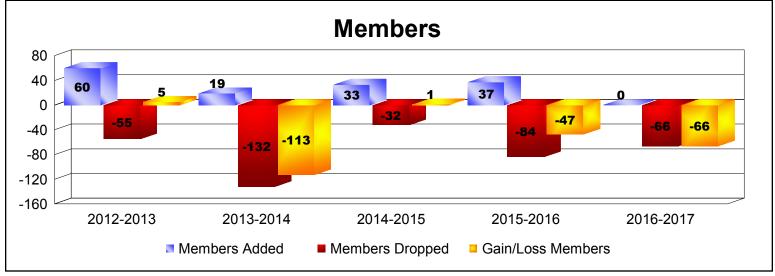

**Disbanded Districts**As of June 2017 Cumulative

| Year      | New<br>Clubs | Dropped<br>Clubs | Gain/<br>Loss<br>Clubs | New<br>Members | Charter<br>Members | Reinstate<br>Members | Transfer<br>Members | Total<br>Member<br>Added | Total<br>Members<br>Dropped | Gain/<br>Loss<br>Members |
|-----------|--------------|------------------|------------------------|----------------|--------------------|----------------------|---------------------|--------------------------|-----------------------------|--------------------------|
| 2012-2013 | 2            | -3               | -1                     | 4              | 56                 | 0                    | 0                   | 60                       | -55                         | 5                        |
| 2013-2014 | 0            | -6               | -6                     | 0              | 11                 | 8                    | 0                   | 19                       | -132                        | -113                     |
| 2014-2015 | 0            | 0                | 0                      | 5              | 13                 | 15                   | 0                   | 33                       | -32                         | 1                        |
| 2015-2016 | 1            | -4               | -3                     | 0              | 21                 | 16                   | 0                   | 37                       | -84                         | -47                      |
| 2016-2017 | 0            | -4               | -4                     | 0              | 0                  | 0                    | 0                   | 0                        | -66                         | -66                      |
| Average   | 1            | -3               | -3                     | 2              | 20                 | 8                    | 0                   | 30                       | -74                         | -44                      |